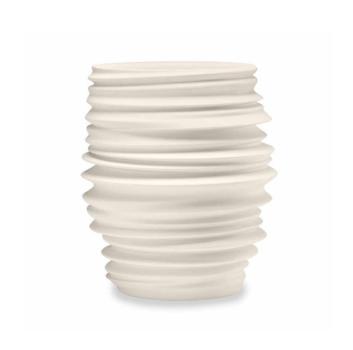

## Planter L

Design by Harry & Camila | Item code: 053084 | Weight 30 kg/66 lbs | Volume 0,76 m³/27 cu ft

**Collection:** Ribbed, asymmetrical and iconic, the BABYLON planters, garden vases and side tables of give the appearance of hand-crafted one-offs, but their forms are in fact the product of complex algorithms, advanced roto-molding technique and years of research and development. Designed by duo Harry & Camila, BABYLON complements all DEDON collections.

Planter L: Made of roto-moulded polyethylene, the meter-tall BABYLON planter is lightweight yet strong, easy to maintain, perfect for year-round outdoor use and 100-percent recyclable.

Frame: Item is made of lightweight, weather-resistant, 100-percent-recyclable roto-moulded Polyethylene (PE).

Characteristics: Innovative, iconic, ribbed, asymmetrical, sophisticated, versatile

Frame Maintenance: Clean with a soft cloth and warm water.