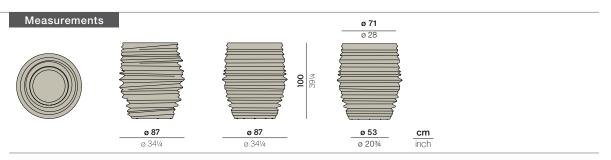

## Planter L

Design by Harry & Camila | Item code: 053084 | Weight 30 kg/66 lbs | Volume 0,76 m³/27 cu ft

**Collection:** Ribbed, asymmetrical and iconic, the BABYLON planters, garden vases and side tables of give the appearance of hand-crafted one-offs, but their forms are in fact the product of complex algorithms, advanced roto-molding technique and years of research and development. Designed by duo Harry & Camila, BABYLON complements all DEDON collections.

Planter L: Made of roto-moulded polyethylene, the meter-tall BABYLON planter is lightweight yet strong, easy to maintain, perfect for year-round outdoor use and 100-percent recyclable.

Frame: Item is made of lightweight, weather-resistant, 100-percent-recyclable roto-moulded Polyethylene (PE).