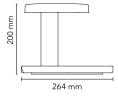

Mounting Table
Environment Indoor

Finish White, Green, Black, Red

Weight 1.7 Kg

Light sources available

 $14 \times TOP \ LED \ 5W \ 2700K \ total \ CRI90 \ 112lm$ 

Emergency Without Voltage 100-240/24V

Power 5W
Battery No
Supply included Yes