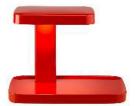

## Piani

by Ronan & Erwan Bouroullec, 2011

Table lamp providing direct light. Injection printed lamp body in ABS. Dissipater in polished pressofused aluminium. Diffuser in injection printed optical PMMA. Electronic transformer on plug. The ON/OFF functions are provided by means of a switch on the cable. Power cable of useful length 160 cm.

Materials ABS, Aluminum, PMMA

Colors

F5830039 - Dark Green F5830009 - White

F5830030 - Black

F5830035 - Red