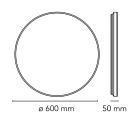

Finish White Weight 3 Kg

1 x TOP LED 57W Dimmable 2700K CRI>90 Light sources available

Emergency Without 220-240V Voltage 57W Power Battery Νo Supply included Yes

Materials Polycarbonate

Colors F1570009 - White