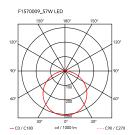

Finish White Weight 3 Kg

1 x TOP LED 57W Dimmable 2700K CRI>90 Light sources available

Emergency Without 220-240V Voltage 57W Power Battery Νo Supply included Yes

Materials Polycarbonate

Colors F1570009 - White