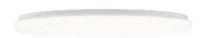

## Clara

by Piero Lissoni, 2015

Ceiling/wall lighting fixture, providing diffused light. The front diffuser is made of high efficiency, injection moulded opal Polycarbonate. Ceiling/wall fitting is in injection moulded polycarbonate. Dimmable Led light source powered without the use of any power supply/transformer, but directly by the mains voltage (220-230 V AC). For decorative purposes an optional accessory made of PC and ABS+PC is made available in 4 different finishes: chrome, copper, black fumée and transparent.

Finish White Weight 3 Kg

1 x TOP LED 57W Dimmable 2700K CRI>90 Light sources available

Emergency Without 220-240V Voltage 57W Power Battery Νo Supply included Yes

Materials Polycarbonate

Colors F1570009 - White