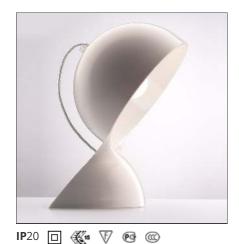

# **Dalù White**

### **DESCRIPTION**

This is a re-edition of the luminaire from the sixties designed by Vico Magistretti, Dalù expresses the spirit of our times. It is available in various colours and finishes, though retaining its unmistakable original design. The lamp is composed of a body made of moulded thermoplastic material.