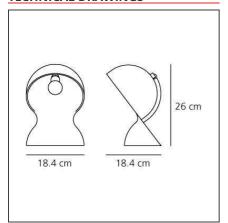

#### **TECHNICAL DRAWINGS**

### **DIMENSIONS**

| Length: | cm 18.4 | Impact Resistance: | N.D. |
|---------|---------|--------------------|------|
| Width:  | cm 18.4 | Glow Wire Test:    | N.D. |
| Height: | cm 26   |                    |      |