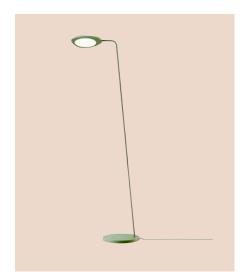

## LEAF FLOOR LAMP - EU VERSION

BROBERG & RIDDERSTRÅLE ON THE DESIGN "Leaf successfully combines a light and elegant design with an energy-efficient LED technology. Though the design is minimalistic and straightforward, a soft asymmetric geometry gives the lamp an organic and friendly appearance.- Depending on the viewing angle and how the shade is turned, the lamp will subtly transform it's shape to create a graphic and leaf-like silhouette in the room."

## DESCRIPTION

Leaf is a lamp series with an iconic silhouette in two sizes and a wide range of colours. Leaf uses energy-efficient LED technology and is equally suited for your private home as an office or commercial interior. The lamp's dim function makes it possible to control the light and mood in a room.

## PRODUCTION PROCESS

Leaf is a result of a process combining turned and casted aluminium and steel, with a strong powder coating as paint.