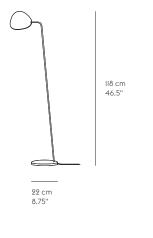

## LEAF FLOOR LAMP - EU VERSION

BROBERG & RIDDERSTRÅLE ON THE DESIGN "Leaf successfully combines a light and elegant design with an energy-efficient LED technology. Though the design is minimalistic and straightforward, a soft asymmetric geometry gives the lamp an organic and friendly appearance.- Depending on the viewing angle and how the shade is turned, the lamp will subtly transform it's shape to create a graphic and leaf-like silhouette in the room."



# Black







## **DESIGNED BY / YEAR OF DESIGN**

Broberg δ Ridderstråle / 2012

### **ABOUT THE DESIGNER**

Broberg & Ridderstråle are Swedish design and architectural partners. Their work combines an aesthetic rationality with a touch of humour and wit. Mats Broberg and Johan Ridderstråle have both graduated from Konstfack University of design with honours and have been awarded the Swedish Art Council's working grant. Their work has successfully been exhibited in Tokyo, Milan and London.

## CATEGORY

Floor lamp

## ENVIRONMENT

Indoor

## DESCRIPTION

Leaf is a lamp series with an iconic silhouette in two sizes and a wide range of colours. Leaf uses energy-efficient LED technology and is equally suited for your private home as an office or commercial interior. The lamp's dim functio