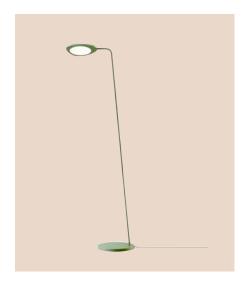

## LEAF FLOOR LAMP - EU VERSION

BROBERG & RIDDERSTRÅLE ON THE DESIGN "Leaf successfully combines a light and elegant design with an energy-efficient LED technology. Though the design is minimalistic and straightforward, a soft asymmetric geometry gives the lamp an organic and friendly appearance.- Depending on the viewing angle and how the shade is turned, the lamp will subtly transform it's shape to create a graphic and leaf-like silhouette in the room."

## DESCRIPTION

Leaf is a lamp series with an iconic silhouette in two sizes and a wide range of colours. Leaf uses energy-efficient LED technology and is equally suited for your private home as an office or commercial interior. The lamp's dim function makes it possible to control the light and mood in a room.