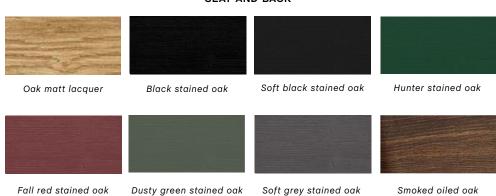

#### SEAT AND BACK

#### SEAT AND FRAME

Oak matt lacquer

Black stained oak

Soft black stained oak

Hunter stained oak

Fall red stained oak

Dusty green stained oak

Soft grey stained oak