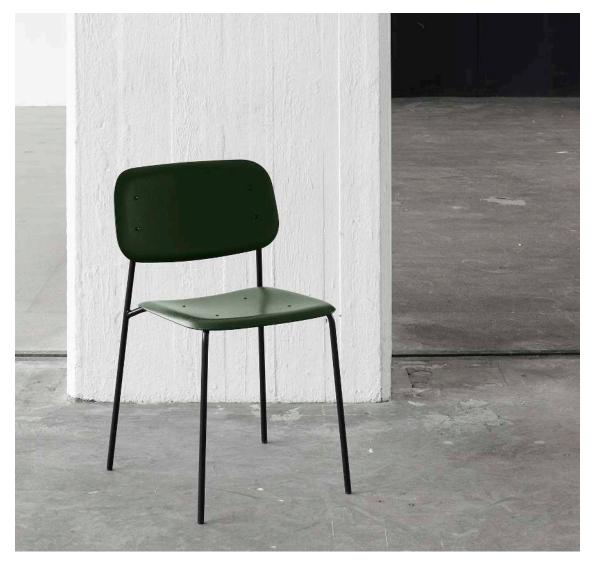

#### METAL FRAME

Dimensions
W49,5 x D52,5 x H46/78 cm
Frame
Powder coated steel
Seat
Moulded oak veneer
Stackable 8 pcs.

# > SOFT EDGE CHAIR, STEEL FRAME <

|                              | Soft grey frame | Black frame | Fall red frame | Chrome frame |
|------------------------------|-----------------|-------------|----------------|--------------|
|                              |                 | <del></del> | _              |              |
| Oak matt lacquer seat        | X               | Χ           | Х              | X            |
| Black stained oak seat       |                 | Χ           |                | X            |
| Soft black stained oak seat  |                 | X           |                | X            |
| Hunter stained oak seat      |                 | X           |                | Χ            |
| Fall red stained oak seat    |                 | X           | Χ              | X            |
| Dusty green stained oak seat |                 | Χ           |                | х            |
| Soft grey stained oak seat   | X               | Χ           |                | X            |
| Smoked oiled oak seat        |                 | X           |                | Х            |