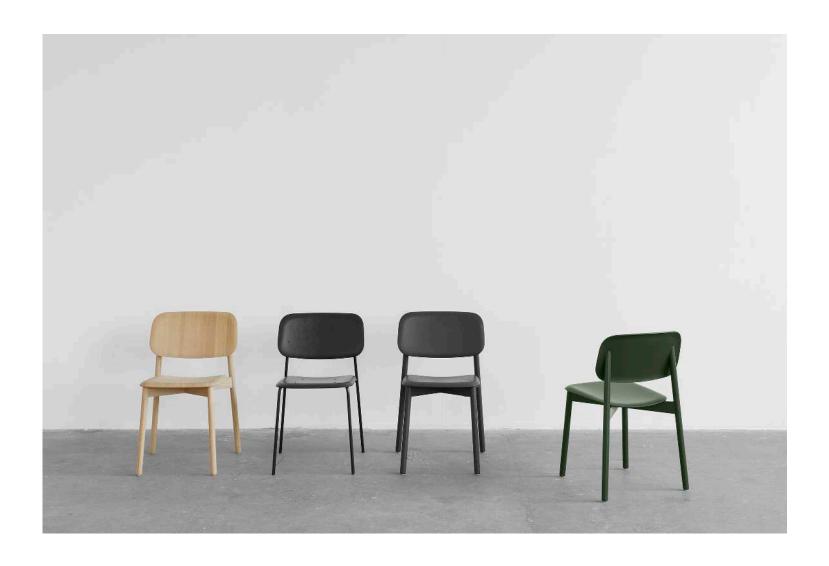

# > SOFT EDGE <

By Iskos-Berlin

Soft Edge chair series is based on the next step in the development of moulded plywood techniques. It enables a three-dimensionality that is unusual for ordinary moulded plywood. With Soft Edge, Iskos-Berlin has created a softly shaped seat and back where all the edges face away from the body.

Both versions of Soft Edge (with a steel or wooden frame) are stackable and light, which makes them suitable for any segment of the contract market – from classrooms and auditoriums to canteens and cafeterias.

Soft Edge, steel base

Soft Edge, wood base