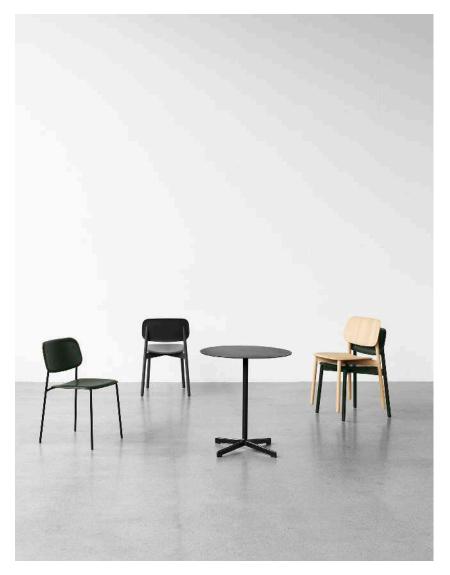

Both versions of Soft Edge (with a steel or wooden frame) are stackable and light, which makes them suitable for any segment of the contract market – from classrooms and auditoriums to canteens and cafeterias.

Soft Edge, steel base

Soft Edge, wood base