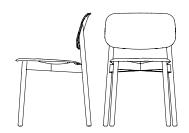

# > SOFT EDGE <

By Iskos-Berlin

Soft Edge chair series is based on the next step in the development of moulded plywood techniques. It enables a three-dimensionality that is unusual for ordinary moulded plywood. With Soft Edge, Iskos-Berlin has created a softly shaped seat and back where all the edges face away from the body.

Both versions of Soft Edge (with a steel or wooden frame) are stackable and light, which makes them suitable for any segment of the contract market – from classrooms and auditoriums to canteens and cafeterias.

Soft Edge, steel base

Soft Edge, wood base