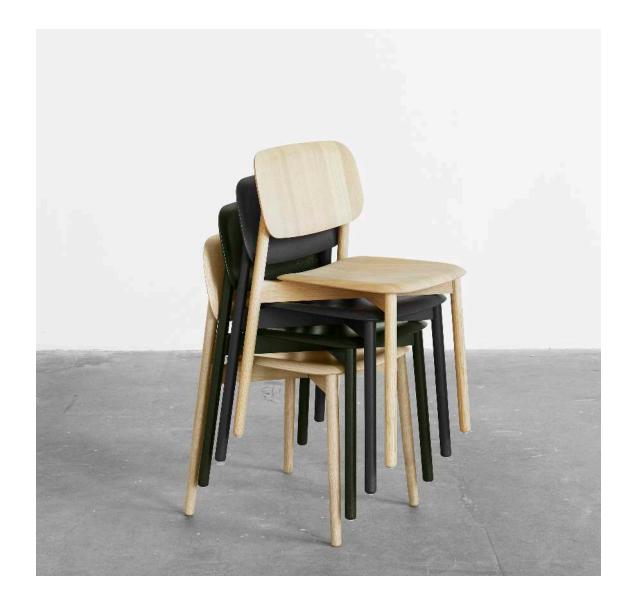

Both versions of Soft Edge (with a steel or wooden frame) are stackable and light, which makes them suitable for any segment of the contract market – from classrooms and auditoriums to canteens and cafeterias.

#### WOOD FRAME

Dimensions
W51,5 x D52,5 x H46/78 cm
Frame
Solid oak
Seat
Moulded oak veneer
Stackable 4 pcs.