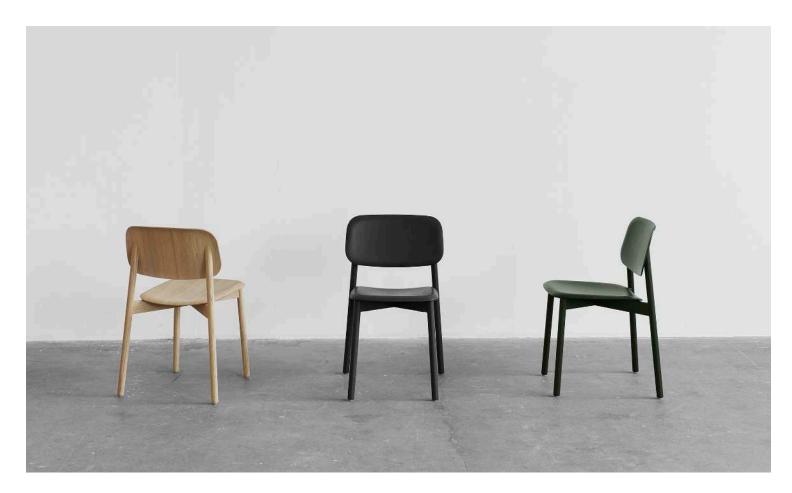

# > SOFT EDGE <

By Iskos-Berlin

Soft Edge chair series is based on the next step in the development of moulded plywood techniques. It enables a three-dimensionality that is unusual for ordinary moulded plywood. With Soft Edge, Iskos-Berlin has created a softly shaped seat and back where all the edges face away from the body.

Both versions of Soft Edge (with a steel or wooden frame) are stackable and light, which makes them suitable for any segment of the contract market – from classrooms and auditoriums to canteens and cafeterias.

Soft Edge, steel base

Soft Edge, wood base