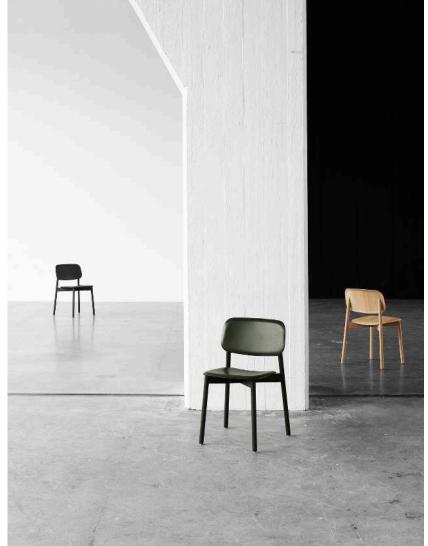

Both versions of Soft Edge (with a steel or wooden frame) are stackable and light, which makes them suitable for any segment of the contract market – from classrooms and auditoriums to canteens and cafeterias.

Soft Edge, steel base

Soft Edge, wood base