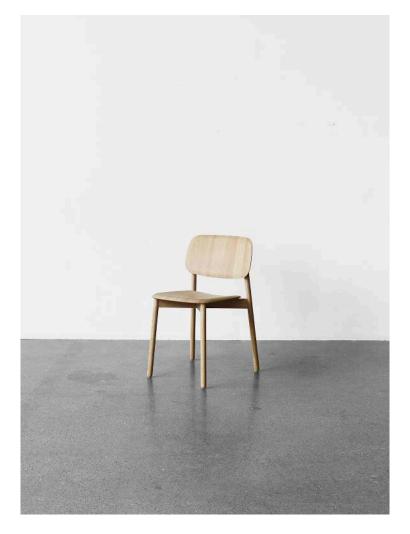

#### WOOD FRAME

Dimensions
W51,5 x D52,5 x H46/78 cm
Frame
Solid oak
Seat
Moulded oak veneer
Stackable 4 pcs.

# > SOFT EDGE CHAIR, WOOD BASE <

#### SEAT AND FRAME

Oak matt lacquer

Black stained oak

Soft black stained oak

Hunter stained oak

Fall red stained oak

Dusty green stained oak

Soft grey stained oak