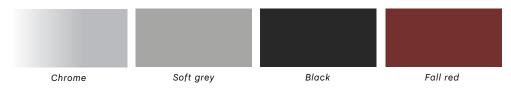

#### STEEL FRAME

# > SOFT EDGE CHAIR, STEEL FRAME <

|                              | Soft grey frame | Black frame | Fall red frame | Chrome frame |
|------------------------------|-----------------|-------------|----------------|--------------|
|                              |                 | <del></del> | _              |              |
| Oak matt lacquer seat        | X               | Χ           | Х              | X            |
| Black stained oak seat       |                 | Χ           |                | X            |
| Soft black stained oak seat  |                 | X           |                | X            |
| Hunter stained oak seat      |                 | X           |                | Χ            |
| Fall red stained oak seat    |                 | X           | Χ              | X            |
| Dusty green stained oak seat |                 | Χ           |                | х            |
| Soft grey stained oak seat   | X               | Χ           |                | X            |
| Smoked oiled oak seat        |                 | X           |                | Х            |